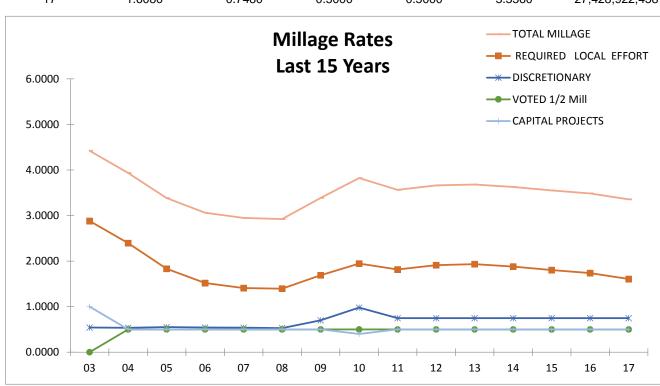

0.5000         0.5000         3.9320           1.8310         0.5510         0.5000         0.5000         3.0610           1.4080         0.5420         0.5000         0.5000         3.0610           1.4080         0.5380         0.5000         0.5000         2.9460           1.3940         0.5280         0.5000         0.5000         2.9220           1.6880         0.6990         0.5000         0.5000         3.3870           1.9440         0.9795         0.5000         0.5000         3.5650           1.9120         0.7480         0.5000         0.5000         3.6600           1.9330         0.7480         0.5000         0.5000         3.6810           1.8780         0.7480         0.5000         0.5000         3.5500           1.8020         0.7480         0.5000         0.5000 |



### School Board of Monroe County Millage Levy Information July 25, 2017 - 2nd FEFP Calculation

|                            | 2017/18 | 2016/17 | Increase /<br>(Decrease) | % Increase /<br>(% Decrease) |
|----------------------------|---------|---------|--------------------------|------------------------------|
| Operating Fund             |         |         |                          |                              |
| Required Local Effort      | 1.6080  | 1.7360  | (0.1280)                 | -7.37%                       |
| Basic Discretionary        | 0.7480  | 0.7480  | 0.0000                   | 0.00%                        |
| Additional Voted Half-mill | 0.5000  | 0.5000  | 0.0000                   | 0.00%                        |
| Capital Outlay Fund        | 0.5000  | 0.5000