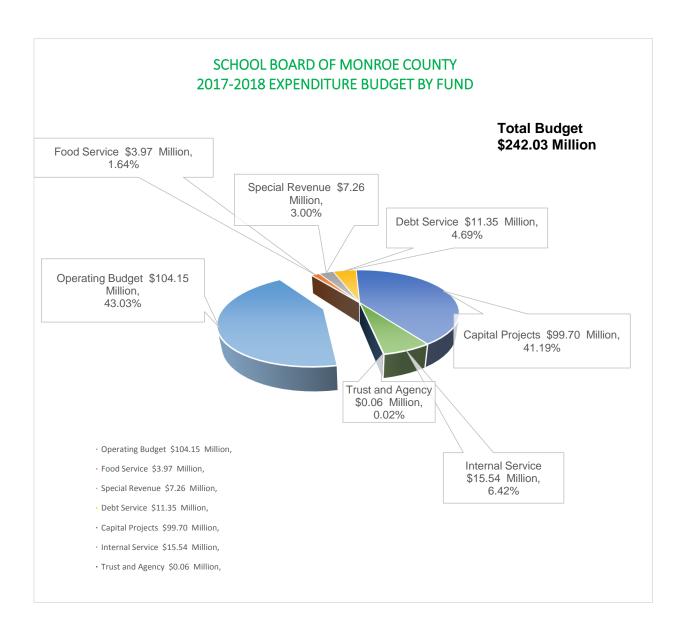

Florida Statutes require that the Superintendent of Schools annually prepare and present a balanced budget to the School Board. The budget must contain several parts as prescribed by statute, and each part shall balance to estimated revenues and appropriations. The parts contained in the fiscal year 2017/18 Budget for the Monroe County School District include the General Fund, Special Revenue-Other Fund, Special Revenue-Food Service Fund, Debt Service Fund, Capital Projects Fund, Internal Service Fund, and the Trust & Agency Fund. These funds and their usages are as follows:

General Fund covers the day-to-day operating expenses of the District, such as employee salaries, employee benefits, utilities, travel, materials and supplies.

Special Revenue-Other Fund is used to account for grants funded by the Federal government. Special Revenue-Food Service Fund covers all food service activities, including employee salaries, employee benefits and food cost.

**Debt Service Fund** covers the principal, interest and fees for the outstanding debt of the District. Capital Projects Fund provides funding for the acquisition of land, the construction of new buildings, the renovation of older buildings, the purchase of buses, and the purchase of equipment.

**Internal Service Fund** is used to pay for services provided to other funds, such as the District's self-insurance programs.

**Fiduciary Trust Fund** is used to account for the District's 1992 Early Retirement Plan funds held in trust for retirees.